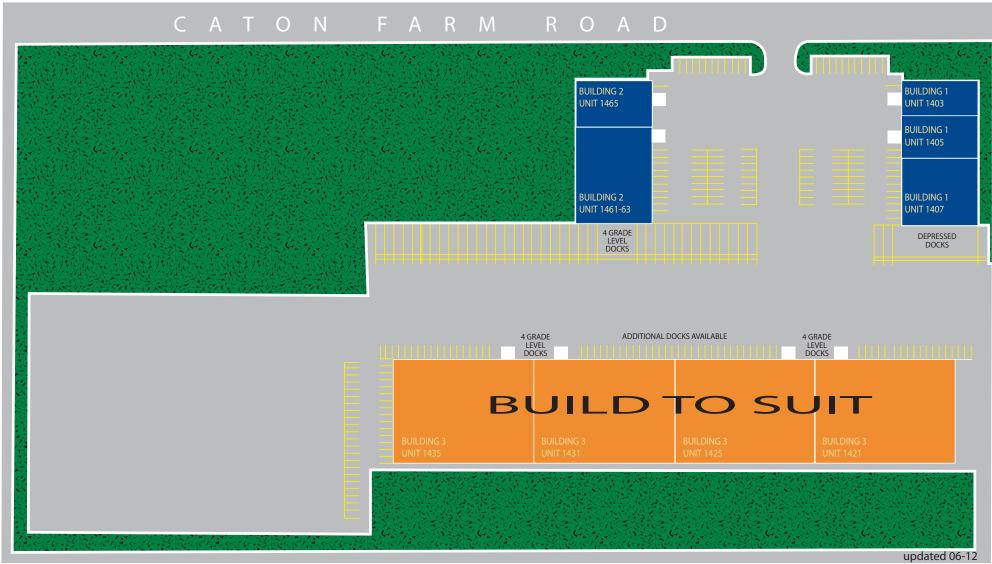

## Site Description

Caton-Weber Industrial Park is 15 acre industrial development w/ sites for 4 buildings, of which 1-3 are constructed. There are plans for an additional 94,900 SF building, for sale, lease or build to suit.

Building 1 1401-1407 Caton Farm Road Cresthill, Illinois

Building Size: 18,000 SF Square Footages

UNIT 1405 6,000 SF UNIT 1403 3,000 SF UNIT 1407 9,000 SF

Building Description Rail: None

Building Type: Industrial (Warehouse/Manufacturing)

1461-1465 Caton Farm Road Cresthill, Illinois

Building Size: 18,000 SF Square Footages

UNIT 1461-63 12,000 SF UNIT 1465 6,000 SF

**Building Description** 

Rail: None

Building Type: Industrial (Warehouse/Manufacturing) Construction Type: Pre-Engineered Metal / Masonary

Roof Type: Standing Seam Ceiling Height: 29'-0" Bay Size: 30'-0" x 50'-0" Grade Level Doors: 3

Dock Doors: 4 Present, 4 Future

Sprinkler: None

Building Power: 600 Amp 408V Unit Power: 200 Amp 208/120 Heat: Natural Gas Unit Heaters Building 3 - BUILD TO SUIT 1421-1435 Caton Farm Road Cresthill, Illinois

Building Size: 94,900 SF Square Footages

UNIT 1421 23,725 SF UNIT 1425 23,725 SF UNIT 1431 23,725 SF UNIT 1435 23,725 SF

Building Description

Rail: None

Building Type: Industrial (Warehouse/Manufacturing)